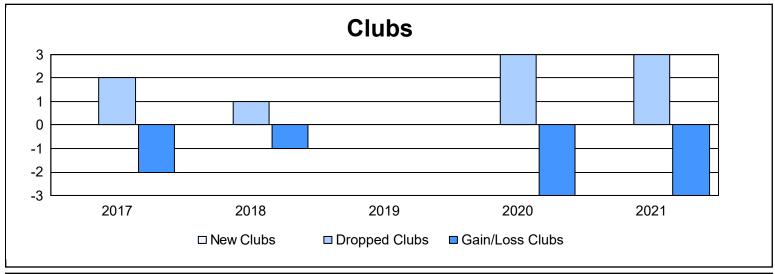

District 31 I As of June 2021 Cumulative

| Year      | New<br>Clubs | Dropped<br>Clubs | Gain/<br>Loss<br>Clubs | New<br>Members | Charter<br>Members | Reinstate<br>Members | Transfer<br>Members | Total<br>Member<br>Added | Total<br>Members<br>Dropped | Gain/<br>Loss<br>Members |
|-----------|--------------|------------------|------------------------|----------------|--------------------|----------------------|---------------------|--------------------------|-----------------------------|--------------------------|
| 2016-2017 | 0            | 2                | -2                     | 119            | 0                  | 4                    | 8                   | 131                      | 182                         | -51                      |
| 2017-2018 | 0            | 1                | -1                     | 89             | 0                  | 7                    | 7                   | 103                      | 180                         | -77                      |
| 2018-2019 | 0            | 0                | 0                      | 67             | 0                  | 1                    | 8                   | 76                       | 121                         | -45                      |
| 2019-2020 | 0            | 3                | -3                     | 62             | 0                  | 8                    | 19                  | 89                       | 154                         | -65                      |
| 2020-2021 | 0            | 3                | -3                     | 50             | 1                  | 5                    | 14                  | 70                       | 177                         | -107                     |
| Average   | 0            | 2                | -2                     | 77             | 0                  | 5                    | 11                  | 94                       | 163                         | -69                      |