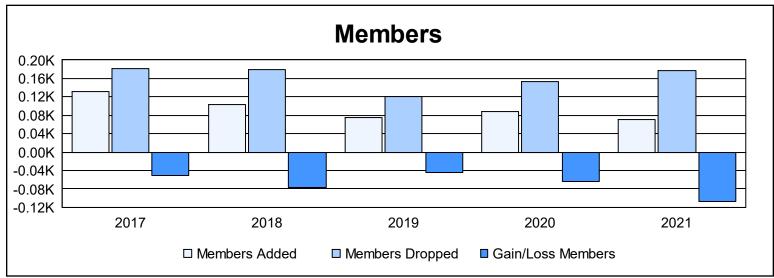

District 31 I As of June 2021 Cumulative

| Year      | New<br>Clubs | Dropped<br>Clubs | Gain/<br>Loss<br>Clubs | New<br>Members | Charter<br>Members | Reinstate<br>Members | Transfer<br>Members | Total<br>Member<br>Added | Total<br>Members<br>Dropped | Gain/<br>Loss<br>Members |
|-----------|--------------|------------------|------------------------|----------------|--------------------|----------------------|---------------------|--------------------------|-----------------------------|--------------------------|
| 2016-2017 | 0            | 2                | -2                     | 119            | 0                  | 4                    | 8                   | 131                      | 182                         | -51                      |
| 2017-2018 | 0            | 1                | -1                     | 89             | 0                  | 7                    | 7                   | 103                      | 180                         | -77                      |
| 2018-2019 | 0            | 0                | 0                      | 67             | 0                  | 1                    | 8                   | 76                       | 121                         | -45                      |
| 2019-2020 | 0            | 3                | -3                     | 62             | 0                  | 8                    | 19                  | 89                       | 154                         | -65                      |
| 2020-2021 | 0            | 3                | -3                     | 50             | 1                  | 5                    | 14                  | 70                       | 177                         | -107                     |
| Average   | 0            | 2                | -2                     | 77             | 0                  | 5                    | 11                  | 94                       | 163                         | -69                      |